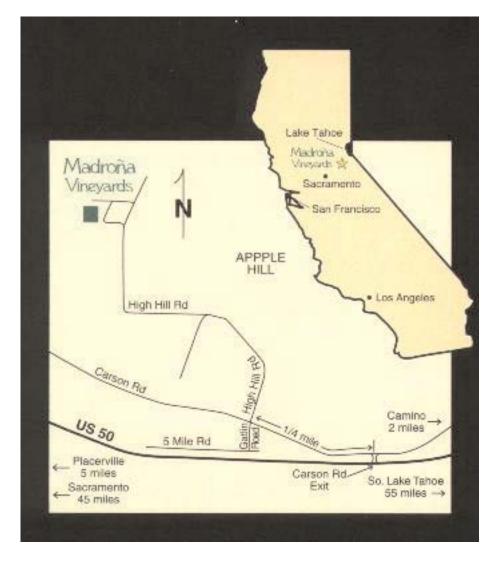

## Directions to Madroña Vineyards

High Hill Road, Camino, CA 530-644-5948, 800-230-7662 Winery@MadronaVineyards.com http://www.MadronaVineyards.com

## Directions

Madroña Vineyards is located 45 miles East of Sacramento on U.S. Highway 50 in the heart of Apple Hill and the California Gold Country.

From Highway 50, take the Carson Road exit (5 miles east of Placerville), go west on Carson Road 1/4 mile, turn right through High Hill Ranch

From the winery it is only a 55-mile drive to South Lake Tahoe and the mountain resorts.